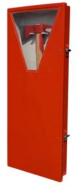

## Safety Cabinet for fireman's axe

Cabinet to store firemen's axe. Fireman's axe needs to be ordered separately.

## Features

- outside finished to a high gloss ral 3000
- inside is finished fibre structure
- comes standard with perspex window
- bracket for fireman's axe
- 3 stainless steel hinges
- 2 stainless steel fasteners

Safety Cabinet
Fireman's axe cabinet