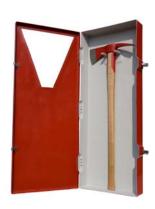

## Safety Cabinet for fireman's axe

Cabinet to store firemen's axe. Fireman's axe needs to be ordered separately.

## Features

- outside finished to a high gloss ral 3000
- inside is finished fibre structure
- comes standard with perspex window
- bracket for fireman's axe
- 3 stainless steel hinges
- 2 stainless steel fasteners

Safety Cabinet
Fireman's axe cabinet